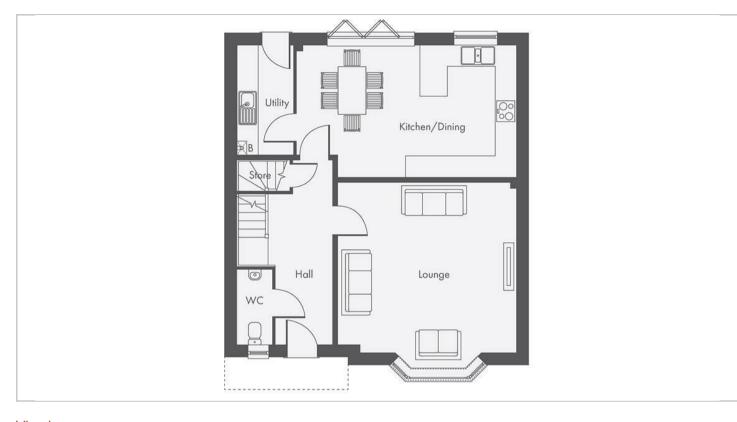

### Floor Plans Location Map

\*\*5% DEPOSIT PAID WHEN YOU RESERVE BY THE 10TH MAY!\*\* T's and C's Apply.

Built by Owl Homes, the Croft is a stunning FOUR bedroom detached home offering an impressively sized lounge, a contemporary open plan kitchen/dining area with bi fold doors to the rear garden, utility room, en-suite to the master bedroom and family bathroom with separate shower and bath. Garden, garage and driveway. 1496 sq ft of accommodation.