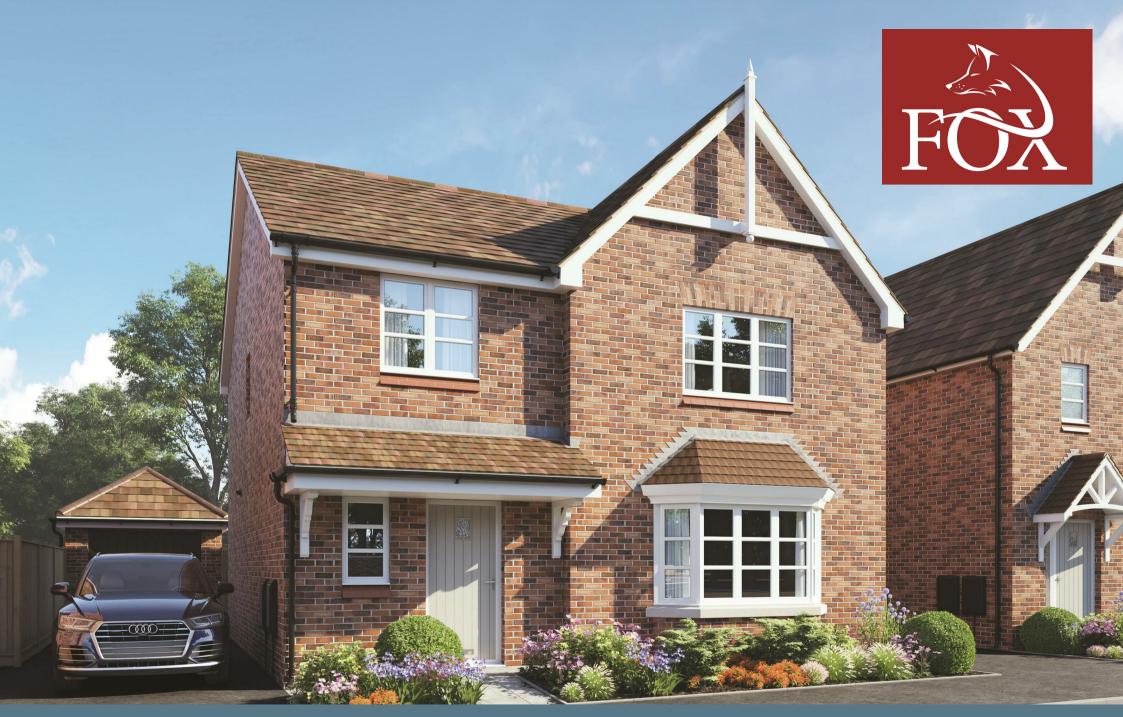

The Croft , Market Bosworth, CV13 0PG £570,000

# The Croft

#### Market Bosworth, CV13 0PG

- Plot 25. The Croft
- Utility Room and Cloakroom
- Four Generous Bedrooms
- Family Bathroom with Sep. Bath & Shower
- 1496sq ft of accommodation

- Open Plan Kitchen/Dining Area
- Sitting Room
- En-Suite to the Master
- Driveway and Single Garage

\*\*5% DEPOSIT PAID WHEN YOU RESERVE BY THE 10TH MAY!\*\* T's and C's Apply.

Built by Owl Homes, the Croft is a stunning FOUR bedroom detached home offering an impressively sized lounge, a contemporary open plan kitchen/dining area with bi fold doors to the rear garden, utility room, en-suite to the master bedroom and family bathroom with separate shower and bath. Garden, garage and driveway. 1496 sq ft of accommodation.